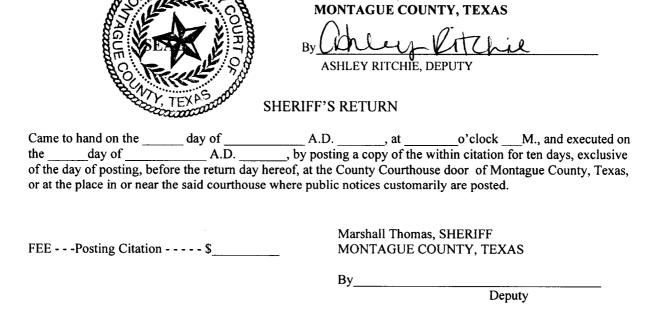

The officer executing this citation shall post the copy of this citation at the Courthouse door of the county in which this proceeding is pending, or at the place in or near said Courthouse where public notices customarily are posted, for not less than ten (10) days before the return day thereof, exclusive of the date of posting and return the original copy of this citation to the clerk stating in a written return thereon the time where and the place where he posted such copy.